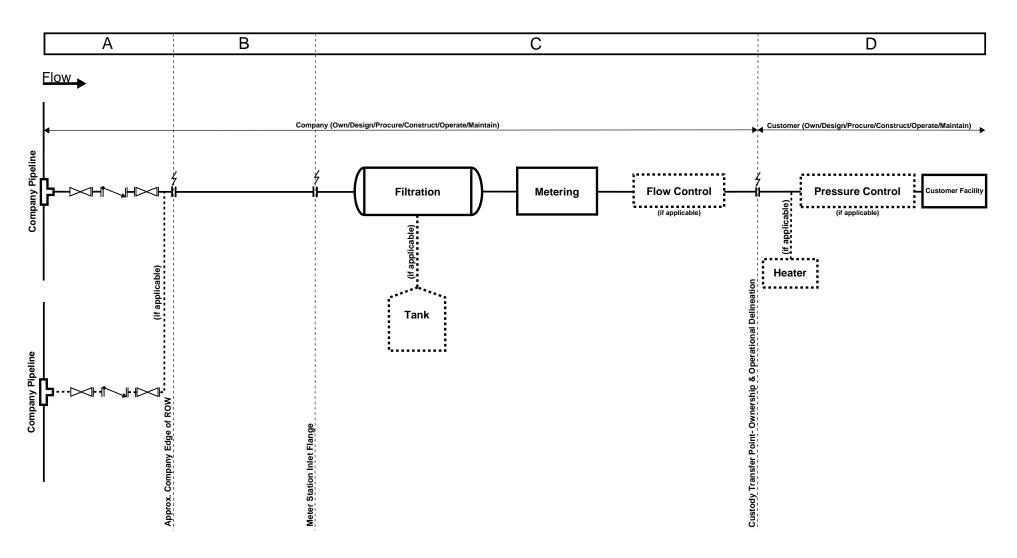

## **Responsibility Matrix Schematic Exhibit A to Facilities Agreement Full Build Point of Delivery**

Schematic ID: FB-POD

## Full Build

Point of Delivery Meter Station

| Point of Delivery Meter Station                                                                                                                                     |              |          |             |                   |                                                      |                           |
|---------------------------------------------------------------------------------------------------------------------------------------------------------------------|--------------|----------|-------------|-------------------|------------------------------------------------------|---------------------------|
| Schematic: FB-POD                                                                                                                                                   |              |          |             |                   | Version E: Published 08/03/2                         |                           |
|                                                                                                                                                                     |              |          |             |                   |                                                      | ued to Project: (insert o |
| Site, Piping and General                                                                                                                                            |              |          |             |                   | Financial Responsibility                             | Operation and             |
| Note: For sections A,B,C,D, see associated schematic.)                                                                                                              | Ownership    | Design   | Procurement | Construct/Install | for Repair and/or                                    | Maintenance               |
|                                                                                                                                                                     |              |          |             |                   | Replacement                                          | wantenance                |
| 1 Company Tap(s), Riser(s) & Side or Associated Valves to Isolation Flange at/near edge of Company Right-of-Way (A)                                                 | Company      | Company  | Company     | Company           | Company                                              | Company                   |
| 2 Piping from Isolation Flange at/near edge of Company Right-of-Way to Meter Station Inlet Flange (B)                                                               | Company      | Company  | Company     | Company           | Company                                              | Company                   |
| 3 Meter Station Piping from Meter Station Inlet Flange to Custody Transfer Point (C)                                                                                |              |          |             |                   |                                                      |                           |
|                                                                                                                                                                     | Company      | Company  | Company     | Company           | Company                                              | Company                   |
| Piping from Custody Transfer Point to Customer Tap/Facilities (D)                                                                                                   | Customer     | Customer | Customer    | Customer          | Customer                                             | Customer                  |
| Cathodic Protection & Corrosion Prevention                                                                                                                          |              |          |             |                   |                                                      |                           |
| 5 Company Tap(s), Riser(s) & Side or Associated Valves to Isolation Flange at/near edge of Company Right-of-Way (A)                                                 | Company      | Company  | Company     | Company           | Company                                              | Company                   |
| 6 Piping from Isolation Flange at/near edge of Company Right-of-Way to Meter Station Inlet Flange (B)                                                               | Company      | Company  | Company     | Company           | Company                                              | Company                   |
| 7 Meter Station Piping from Meter Station Inlet Flange to Custody Transfer Point (C)                                                                                | Company      | Company  | Company     | Company           | Company                                              | Company                   |
| <ul> <li>Piping from Custody Transfer Point to Customer Tap/Facilities (D)</li> </ul>                                                                               |              |          |             |                   |                                                      |                           |
|                                                                                                                                                                     | Customer     | Customer | Customer    | Customer          | Customer                                             | Customer                  |
| 9 Meter Station - Site, Land                                                                                                                                        | Company (1)  | Company  | Company     | Company           | Company                                              | Company                   |
| 0 Meter Station - Fencing, Gravel                                                                                                                                   | Company      | Company  | Company     | Company           | Company                                              | Company                   |
| 1 Access Road to Meter Station Site                                                                                                                                 | Company      | Company  | Company     | Company           | Company                                              | Company                   |
| 2 Access Road to Tap (if applicable)                                                                                                                                | N/A          | N/A      | N/A         | N/A               | N/A                                                  | N/A                       |
|                                                                                                                                                                     |              |          |             |                   |                                                      |                           |
| 3 Grounding System for Company Operated Facilities                                                                                                                  | Company      | Company  | Company     | Company           | Company                                              | Company                   |
| 4 Grounding System for Customer Operated Facilities                                                                                                                 | Customer     | Customer | Customer    | Customer          | Customer                                             | Customer                  |
| 5 Power for Meter Station Site                                                                                                                                      | Company      | Company  | Company     | Company           | Company                                              | Company (3)               |
|                                                                                                                                                                     |              |          |             |                   | Financial Responsibility                             |                           |
| Custody Gas Measurement                                                                                                                                             | Ownership    | Design   | Procurement | Construct/Install | for Repair and/or                                    | Operation and             |
|                                                                                                                                                                     | ownersnip    | Design   | Frocurement | construct/install |                                                      | Maintenance               |
|                                                                                                                                                                     |              | _        | -           | -                 | Replacement                                          |                           |
| 6 Custody Meter Run(s) and Appurtenant Facilities                                                                                                                   | Company      | Company  | Company     | Company           | Company                                              | Company                   |
| 7 Custody Measurement Transmitters                                                                                                                                  | Company      | Company  | Company     | Company           | Company                                              | Company                   |
| Custody Electronic Gas Measurement ("EGM")                                                                                                                          |              |          |             |                   |                                                      |                           |
| 18 Custody Building                                                                                                                                                 | Company      | Company  | Company     | Company           | Company                                              | Company                   |
| 19 Custody Flow Computer / RTU                                                                                                                                      |              |          |             |                   |                                                      |                           |
|                                                                                                                                                                     | Company      | Company  | Company     | Company           | Company                                              | Company                   |
| 20 Custody Communications Link with any required Modems or Antennas                                                                                                 | Company      | Company  | Company     | Company           | Company                                              | Company                   |
| Gas Quality Equipment                                                                                                                                               |              |          |             |                   |                                                      |                           |
| 21 Zone to Existing Gas Chromatograph                                                                                                                               | Company      | Company  | Company     | Company           | Company                                              | Company (2)               |
| 22 Analyzers (if applicable)                                                                                                                                        | N/A          | N/A      | N/A         | N/A               | N/A                                                  | N/A                       |
| 23 Building (if applicable)                                                                                                                                         |              | •        |             | -                 |                                                      | •                         |
| s Building (il applicable)                                                                                                                                          | N/A          | N/A      | N/A         | N/A               | N/A                                                  | N/A                       |
|                                                                                                                                                                     |              |          |             |                   | Financial Responsibility                             | Operation and             |
| Ion-Custody Gas Measurement (Customer's Decision)                                                                                                                   | Ownership    | Design   | Procurement | Construct/Install | for Repair and/or                                    |                           |
|                                                                                                                                                                     |              |          |             |                   | Replacement                                          | Maintenance               |
| 24 Non-Custody Meter Run(s) and Appurtenant Facilities (if applicable)                                                                                              | N/A          | N/A      | N/A         | N/A               | N/A                                                  | N/A                       |
| Non-Custody Electronic Gas Measurement ("EGM") (if applicable)                                                                                                      |              | ,        |             |                   |                                                      | ,/.                       |
|                                                                                                                                                                     |              |          |             |                   |                                                      |                           |
| Non-Custody Building (if applicable)                                                                                                                                | N/A          | N/A      | N/A         | N/A               | N/A                                                  | N/A                       |
| 6 Non-Custody Flow Computer / RTU (if applicable)                                                                                                                   | N/A          | N/A      | N/A         | N/A               | N/A                                                  | N/A                       |
| Gas Quality Equipment (if applicable)                                                                                                                               |              |          |             |                   |                                                      |                           |
| 7 Gas Chromatograph Signal                                                                                                                                          | N/A          | N/A      | N/A         | N/A               | N/A                                                  | N/A                       |
| 8 Analyzers (if applicable)                                                                                                                                         |              | •        |             |                   |                                                      |                           |
|                                                                                                                                                                     | N/A          | N/A      | N/A         | N/A               | N/A                                                  | N/A                       |
| 9 Building (if applicable)                                                                                                                                          | N/A          | N/A      | N/A         | N/A               | N/A                                                  | N/A                       |
|                                                                                                                                                                     |              |          |             |                   | Financial Responsibility                             |                           |
| low and Pressure Control                                                                                                                                            | Ownership    | Design   | Procurement | Construct/Install | for Repair and/or                                    | Operation and             |
|                                                                                                                                                                     | e thicisting | D COIGII |             | construct, motan  | Replacement                                          | Maintenance               |
| Control Makes and Associations (Construction (Construction))                                                                                                        | N/ / A       | A1 / A   | N/ A        | 51/6              |                                                      | N1/A                      |
| 0 Flow Control Valve and Appurtenant Facilities (if applicable)                                                                                                     | N/A          | N/A      | N/A         | N/A               | N/A                                                  | N/A                       |
| 1 Flow Control Override Signal (if applicable)                                                                                                                      | N/A          | N/A      | N/A         | N/A               | N/A                                                  | N/A                       |
| 2 Gas Heater (if applicable)                                                                                                                                        | N/A          | N/A      | N/A         | N/A               | N/A                                                  | N/A                       |
| 3 Pressure Regulation and Appurtenant Facilities (if applicable)                                                                                                    | N/A          | N/A      | N/A         | N/A               | N/A                                                  | N/A                       |
| 4 Over Pressure Protection (if applicable)                                                                                                                          | N/A          | N/A      | N/A         | N/A               | N/A                                                  | N/A                       |
|                                                                                                                                                                     |              | ,        |             |                   |                                                      | ,                         |
|                                                                                                                                                                     |              |          |             |                   | Financial Responsibility                             | Operation an              |
| tiscellaneous                                                                                                                                                       | Ownership    | Design   | Procurement | Construct/Install | for Repair and/or                                    | Maintenance               |
|                                                                                                                                                                     |              |          |             |                   | Replacement                                          | wantenance                |
| 85 Filtration Equipment                                                                                                                                             | Company      | Company  | Company     | Company           | Company                                              | Company                   |
| 6 Tank (if applicable)                                                                                                                                              | N/A          | N/A      | N/A         | N/A               | N/A                                                  | N/A                       |
|                                                                                                                                                                     |              | •        |             |                   |                                                      |                           |
| 37 Odorant Equipment (if applicable)                                                                                                                                | Customer     | Customer | Customer    | Customer          | Customer                                             | Customer                  |
|                                                                                                                                                                     |              |          |             |                   |                                                      |                           |
|                                                                                                                                                                     |              |          |             |                   |                                                      |                           |
| 1) Based on Selection: Company/Customer to grant access to Customer/Company.                                                                                        |              |          |             | Company = Compa   | ny's sole responsibility                             |                           |
| Based on Selection: Company/Customer to grant access to Customer/Company.           Company to make analyzer/chromatograph data available to Customer upon request. |              |          | _           |                   | ny's sole responsibility<br>er's sole responsibility |                           |