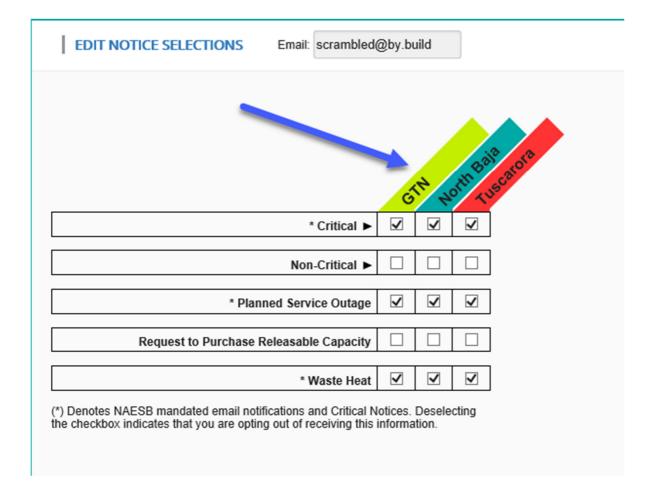

## Select System-Wide Notices

The screen will display each pipeline which the external user has an associated role as well as the email address that the notices will be sent to.

All NAESB mandated email notifications and Critical Notices will display with the checkbox selected by default. Note – by removing the check, please know that you are opting out of receiving the notice information.

| EDIT NOTICE SELECTIONS Email: scrambled                          | @by.bı   | uild     |              |           |
|------------------------------------------------------------------|----------|----------|--------------|-----------|
|                                                                  |          |          |              |           |
|                                                                  |          |          |              |           |
|                                                                  |          | 4        | AN BO        | 3 scarora |
| * Critical >                                                     | S        | 7        | ✓ <b>(</b> ) |           |
| * Critical ▶                                                     | ¥        | ¥        | ¥            |           |
| Non-Critical ►                                                   |          |          |              |           |
| * Planned Service Outage                                         | <b>✓</b> | <b>✓</b> | <b>✓</b>     |           |
|                                                                  |          |          |              |           |
| Request to Purchase Releasable Capacity                          |          |          |              |           |
| -W                                                               |          | <b>✓</b> | <b>✓</b>     | l         |
| * Waste Heat                                                     | ✓        | V        | •            |           |
| (*) Denotes NAESB mandated email notifications and Critical N    |          |          | cting        |           |
| the checkbox indicates that you are opting out of receiving this | morma    | iuon.    |              |           |
|                                                                  |          |          |              |           |